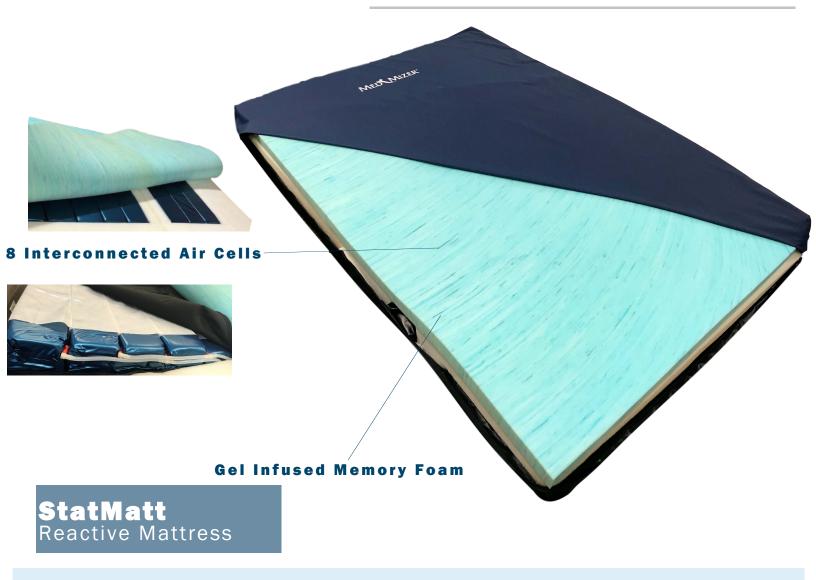

# Acive **CARE**<sup>TM</sup> Mattress Series

- Zoned Reactive Air System eight horizontal foam filled air cells react to an individuals movement and weight. Interconnected bladders with pressure valves deflate, transfer air, and offer superior automatic pressure redistribution therapy intended to reduce risk of pressure injuries while improving comfort.
- Visco Gel Memory Foam 2" gel infused memory foam topper contours to individuals body and increases comfort while improving envelopment for less interface pressure.
- 4-WayStretchCover— when combined with memory foam and foam filled air bladders it provides superior immersion while reducing shear and friction plus and as an added benefit it has been treated with antimicrobial properties.
- ActiveCare Bed Design multiple articulation cuts allow the mattress with air bladders to contour to the advanced positions the ActiveCare Bed supports such as full chair, high fowler position (almost 90 degrees) as well as additional bolsters to support egress points.
- Separate Heel Pillow gentle heel slope with super soft foam heel pillow to offer superior pressure redistribution properties in the heel section.