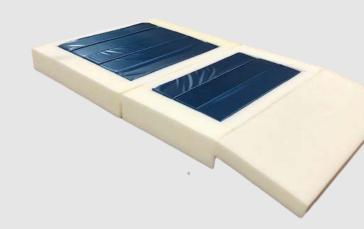

# Acive **CARE**<sup>TM</sup> Mattress Series

- Zoned Reactive Air System eight horizontal foam filled air cells react to an individuals movement and weight. Interconnected bladders with pressure valves deflate, transfer air, and offer superior automatic pressure redistribution therapy intended to reduce risk of pressure injuries while improving comfort.
- Visco Gel Memory Foam 2" gel infused memory foam topper contours to individuals body and increases comfort while improving envelopment for less interface pressure.
- 4-WayStretchCover— when combined with memory foam and foam filled air bladders it provides superior immersion while reducing shear and friction plus and as an added benefit it has been treated with antimicrobial properties.
- ActiveCare Bed Design multiple articulation cuts allow the mattress with air bladders to contour to the advanced positions the ActiveCare Bed supports such as full chair, high fowler position (almost 90 degrees) as well as additional bolsters to support egress points.
- Separate Heel Pillow gentle heel slope with super soft foam heel pillow to offer superior pressure redistribution properties in the heel section.