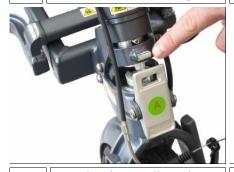

Lower the scooter to the ground holding carefully.

Pull the steering column upright...

...and make sure the column key **locks** into place under latch 'A'.

10

Pull the seat back upright.

Push the footpegs down. Your scooter is now ready.

## Folding the eFOLDi Explorer Scooter

Fold the foot pegs to an upright position.

**2** Fold the seat back down.

3 Press and release latch 'A'

Fold the steering column flat against the seat.

Lift the scooter to an upright position.