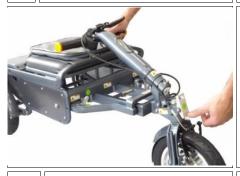

5

8

11

While pushing the handlebar down and inwards release the 'E' latch.

Pull the steering column up and over the carry handle until it **locks** in place.

7 Release the front wheel by a sharp pull or twisting.

5

11

Make sure the front wheel is flat and locked to the frame by its magnet.

6

12

7 Locate latch 'D'

While supporting the steering column press latch 'D'...

9 and bring the steering column over the carry handle.