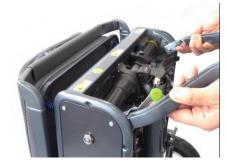

## The eFOLDi Explorer Battery

The battery has points for charging and for powering a mobile device.

Remove the battery by unlocking using the key and applying gentle pressure.

ALWAYS recharge battery every 3 mths and/or gauge shows 24 or less.