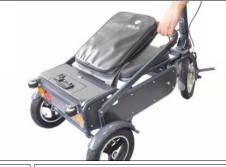

## Folding the eFOLDi Explorer Scooter

Fold the foot pegs to an upright position.

**2** Fold the seat back down.

3 Press and release latch 'A'

Fold the steering column flat against the seat.

Lift the scooter to an upright position.