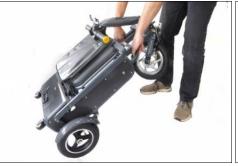

Lower the scooter to the ground holding carefully.

Pull the steering column upright...

...and make sure the column key **locks** into place under latch 'A'.

10

Pull the seat back upright.

Push the footpegs down. Your scooter is now ready.

## Folding the eFOLDi Explorer Scooter

Fold the foot pegs to an upright position.

**2** Fold the seat back down.

3 Press and release latch 'A'

Fold the steering column flat against the seat.

Lift the scooter to an upright position.