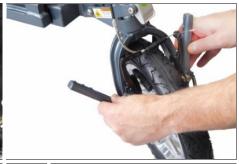

5

8

11

While pushing the handlebar down and inwards release the 'E' latch.

Pull the steering column up and over the carry handle until it **locks** in place.

7 Release the front wheel by a sharp pull or twisting.