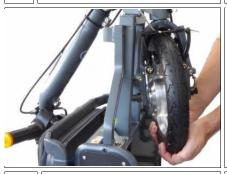

5

8

11

While pushing the handlebar down and inwards release the 'E' latch.

Pull the steering column up and over the carry handle until it **locks** in place.

7 Release the front wheel by a sharp pull or twisting.

5

11

Make sure the front wheel is flat and locked to the frame by its magnet.

6

12

7 Locate latch 'D'

While supporting the steering column press latch 'D'...

9 and bring the steering column over the carry handle.