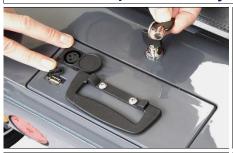

## The eFOLDi Explorer Battery

The battery has points for charging and for powering a mobile device.

Remove the battery by unlocking using the key and applying gentle pressure.

ALWAYS recharge battery every 3 mths and/or gauge shows 24 or less.