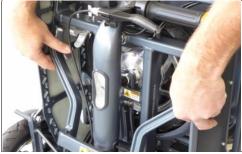

5

8

11

While pushing the handlebar down and inwards release the 'E' latch.

Pull the steering column up and over the carry handle until it **locks** in place.

7 Release the front wheel by a sharp pull or twisting.

Lower the scooter to the ground holding carefully.

Pull the steering column upright...

...and make sure the column key **locks** into place under latch 'A'.

10

Pull the seat back upright.

Push the footpegs down. Your scooter is now ready.