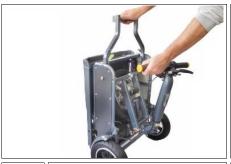

## Folding the eFOLDi Explorer Scooter

Fold the foot pegs to an upright position.

**2** Fold the seat back down.

3 Press and release latch 'A'

Fold the steering column flat against the seat.

Lift the scooter to an upright position.

5

11

Make sure the front wheel is flat and locked to the frame by its magnet.

6

12

7 Locate latch 'D'

While supporting the steering column press latch 'D'...

9 and bring the steering column over the carry handle.

Press the steering column in to the frame until latch 'E' locks.

Press handlebars against the frame until the magnet locks them in place.

Press and hold latches 'B' and 'C' and fold the carry handle down.