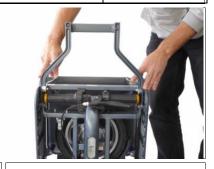

## Folding the eFOLDi Explorer Scooter

Fold the foot pegs to an upright position.

**2** Fold the seat back down.

3 Press and release latch 'A'

Fold the steering column flat against the seat.

Lift the scooter to an upright position.

5

11

Make sure the front wheel is flat and locked to the frame by its magnet.

6

12

7 Locate latch 'D'

While supporting the steering column press latch 'D'...

9 and bring the steering column over the carry handle.