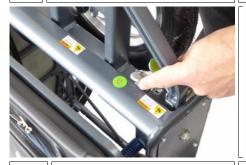

5

8

11

While pushing the handlebar down and inwards release the 'E' latch.

Pull the steering column up and over the carry handle until it **locks** in place.

7 Release the front wheel by a sharp pull or twisting.

Lower the scooter to the ground holding carefully.

Pull the steering column upright...

...and make sure the column key **locks** into place under latch 'A'.

10

Pull the seat back upright.

Push the footpegs down. Your scooter is now ready.