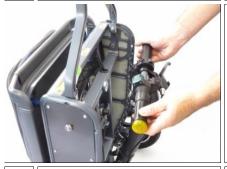

## The eFOLDi Explorer Battery

The battery has points for charging and for powering a mobile device.

Remove the battery by unlocking using the key and applying gentle pressure.

ALWAYS recharge battery every 3 mths and/or gauge shows 24 or less.