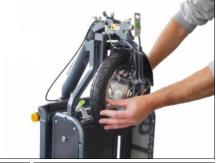

5

11

Make sure the front wheel is flat and locked to the frame by its magnet.

6

12

7 Locate latch 'D'

While supporting the steering column press latch 'D'...

9 and bring the steering column over the carry handle.