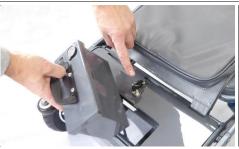

We advise you to practise with the scooter before venturing out for the first time.

eFOLDi 🙈

Press and hold 'B' and 'C' latches and...

pull the drag/carry handle upright

3

6

9

Release the handlebar by pulling towards you.

5

11

Make sure the front wheel is flat and locked to the frame by its magnet.

6

12

7 Locate latch 'D'

While supporting the steering column press latch 'D'...

9 and bring the steering column over the carry handle.

Press the steering column in to the frame until latch 'E' locks.

Press handlebars against the frame until the magnet locks them in place.

Press and hold latches 'B' and 'C' and fold the carry handle down.