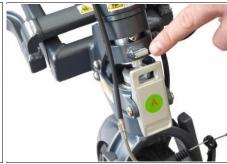

Lower the scooter to the ground holding carefully.

Pull the steering column upright...

...and make sure the column key **locks** into place under latch 'A'.

10

Pull the seat back upright.

Push the footpegs down. Your scooter is now ready.

## Folding the eFOLDi Explorer Scooter

Fold the foot pegs to an upright position.

**2** Fold the seat back down.

3 Press and release latch 'A'

Fold the steering column flat against the seat.

Lift the scooter to an upright position.