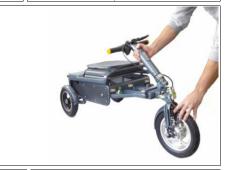

## **Unfolding the eFOLDi Explorer Scooter**

Before starting stand the scooter upright in an open space away from pets and small children.

Unfolding the scooter is straightforward, with a little practice you will be able to set it up in seconds.

We advise you to practise with the scooter before venturing out for the first time.

eFOLDi 🙈

Press and hold 'B' and 'C' latches and...

pull the drag/carry handle upright

3

6

9

Release the handlebar by pulling towards you.