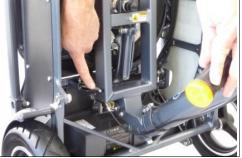

5

8

11

While pushing the handlebar down and inwards release the 'E' latch.

Pull the steering column up and over the carry handle until it **locks** in place.

7 Release the front wheel by a sharp pull or twisting.

Lower the scooter to the ground holding carefully.

Pull the steering column upright...

...and make sure the column key **locks** into place under latch 'A'.

10

Pull the seat back upright.

Push the footpegs down. Your scooter is now ready.