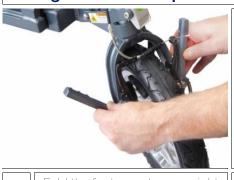

5

11

Make sure the front wheel is flat and locked to the frame by its magnet.

6

12

7 Locate latch 'D'

While supporting the steering column press latch 'D'...

9 and bring the steering column over the carry handle.