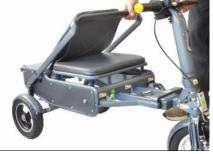

## **Unfolding the eFOLDi Explorer Scooter**

Before starting stand the scooter upright in an open space away from pets and small children.

Unfolding the scooter is straightforward, with a little practice you will be able to set it up in seconds.

We advise you to practise with the scooter before venturing out for the first time.

eFOLDi 🙈

Press and hold 'B' and 'C' latches and...

pull the drag/carry handle upright

3

6

9

Release the handlebar by pulling towards you.