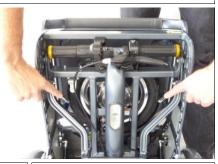

We advise you to practise with the scooter before venturing out for the first time.

eFOLDi 🙈

Press and hold 'B' and 'C' latches and...

pull the drag/carry handle upright

3

6

9

Release the handlebar by pulling towards you.

5

8

11

While pushing the handlebar down and inwards release the 'E' latch.

Pull the steering column up and over the carry handle until it **locks** in place.

7 Release the front wheel by a sharp pull or twisting.