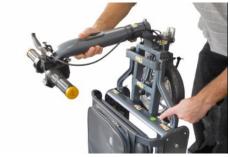

## Folding the eFOLDi Explorer Scooter

Fold the foot pegs to an upright position.

**2** Fold the seat back down.

3 Press and release latch 'A'

Fold the steering column flat against the seat.

Lift the scooter to an upright position.

5

11

Make sure the front wheel is flat and locked to the frame by its magnet.

6

12

7 Locate latch 'D'

While supporting the steering column press latch 'D'...

9 and bring the steering column over the carry handle.